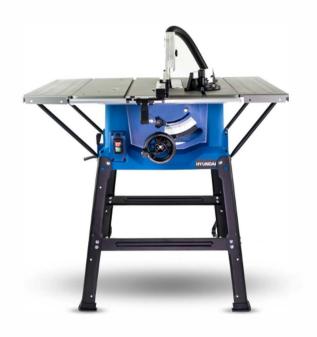

## **ELECTRIC TABLE SAW**

The HYTS1800E is a corded electric table saw from Hyundai. With a tungsten carbide-tipped saw blade and 1800W motor, it is capable of handling a range of DIY woodworking projects, including cutting solid wood, cutting plywood, cutting plastic, cutting MDF, cutting laminate flooring, and more.

## Specification

| Model                                    | HYTS1800E      |
|------------------------------------------|----------------|
| Start Method                             | Electric       |
| Number of Teeth                          | 24             |
| Blade Size (mm)                          | 250 x 30 x 2.8 |
| Disc Bore Size (mm)                      | 30             |
| Gross Weight (kg)                        | 21.6           |
| No Load Speed (RPM)                      | 5000           |
| Power (W)                                | 1800           |
| Fully Assembled Dimenions H x W x L (mm) | 845x900x1000   |
| Net Weight (kg)                          | 19.1           |