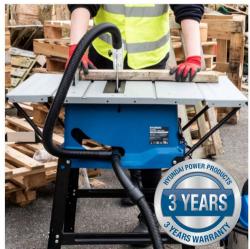

## **ELECTRIC TABLE SAW**

The HYTS1800E is a corded electric table saw from Hyundai. With a tungsten carbide-tipped saw blade and 1800W motor, it is capable of handling a range of DIY woodworking projects, including cutting solid wood, cutting plywood, cutting plastic, cutting MDF, cutting laminate flooring, and more.