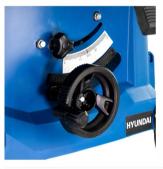

## **ELECTRIC TABLE SAW**

The HYTS1800E is a corded electric table saw from Hyundai. With a tungsten carbide-tipped saw blade and 1800W motor, it is capable of handling a range of DIY woodworking projects, including cutting solid wood, cutting plywood, cutting plastic, cutting MDF, cutting laminate flooring, and more.